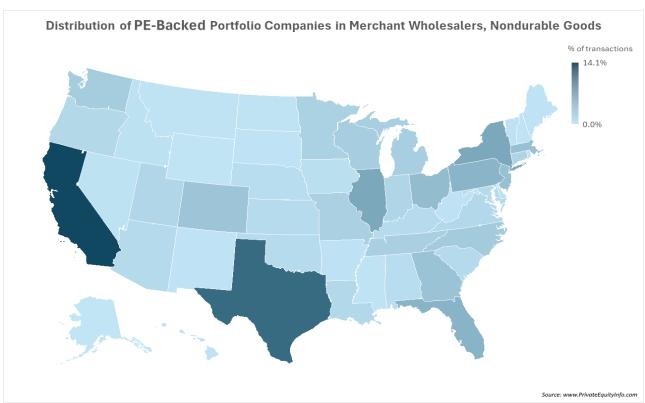

rs and have increased their interest in grocery wholesalers.

Private equity's interest in wholesalers peaked around 2002 with consistent declining interest (as a percentage of all PE deals) from 2002 to 2024.

The rise of e-commerce and lower margins of wholesalers largely explains this downward trend.



### Market Summary (2001 - 2025)

- 4,033 Platform Investments
- 2,802 Add-on Investments
- 2,147 Total unique private equity firms invested

# **Top 5 Private Equity Firms Invested in Merchant Wholesalers, Nondurable Goods**

Measured by the number of deals in the industry

- 1. Carlyle Group, The (Washington, DC)
- 2. Advent International (Boston, MA)
- 3. Sun Capital Partners (Boca Raton, FL)
- 4. TPG (Fort Worth, TX)
- 5. H.I.G. Capital (Miami, FL)

## **Geographical Distribution**





### **Sample of Recent Private Equity Investments**

### March 2025

Plexus Capital partnered with AEG Petroleum (Amarillo, TX).

AEG Petroleum, LLC is a family-owned and operated petroleum distributor.

#### December 2024

<u>Hidden Harbor Capital Partners</u> completed a strategic investment in <u>Quaker Valley Foods</u> (*Philadelphia, PA*).

Quaker Valley Foods is a protein distribution company offering fresh and frozen perishable and non-perishable items including beef, pork, chicken, turkey, seafood, deli products, foodservice items, lamb, goat, mutton, veal, and ethnic items.

### September 2024

TJC acquired USALCO (Baltimore, MD).

USALCO is a provider of high-quality aluminum chemicals used in water and wastewater treatment, refinery catalysts and other industrial end market