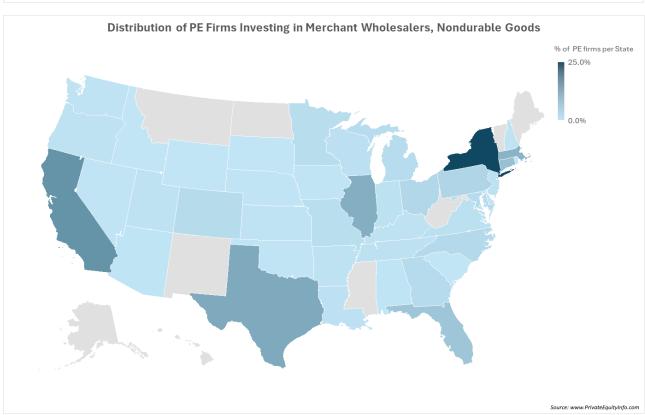

and have increased their interest in grocery wholesalers.

Private equity's interest in wholesalers peaked around 2002 with consistent declining interest (as a percentage of all PE deals) from 2002 to 2024.

The rise of e-commerce and lower margins of wholesalers largely explains this downward trend.



### Market Summary (2001 - 2025)

- 4,033 Platform Investments
- 2,802 Add-on Investments
- 2,147 Total unique private equity firms invested

# **Top 5 Private Equity Firms Invested in Merchant Wholesalers, Nondurable Goods**

Measured by the number of deals in the industry

- 1. Carlyle Group, The (Washington, DC)
- 2. Advent International (Boston, MA)
- 3. Sun Capital Partners (Boca Raton, FL)
- 4. TPG (Fort Worth, TX)
- 5. H.I.G. Capital (Miami, FL)

## **Geographical Distribution**





### **Sample of Recent Private Equity Investments**

### March 2025

Plexus Capital partnered with AEG Petroleum (Amarillo, TX).

AEG Petroleum, LLC is a family-owned and operated petroleum distributor.

#### December 2024

<u>Hidden Harbor Capital Partners</u> completed a strategic investment in <u>Quaker Valley Foods</u> (*Philadelphia, PA*).

Quaker Valley Foods is a protein distribution company offering fresh and frozen perishable and non-perishable items including beef, pork, chicken, turkey, seafood, deli products, foodservice items, lamb, goat, mutton, veal, and ethnic items.

### September 2024

TJC acquired USALCO (Baltimore, MD).

USALCO is a provider of high-quality aluminum chemicals used in water and wastewater treatment, refinery catalysts and other industrial end market ap