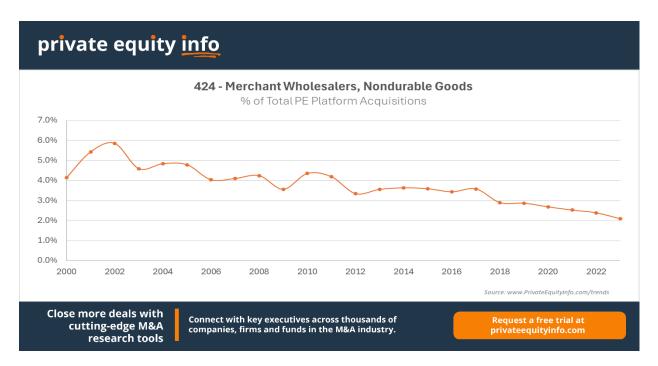

# **Historical PE Investments in Merchant Wholesalers, Nondurable Goods**

Private equity's appetite for acquisition in this space has shifted over these two decades. Most notably, private equity firms have decreased their collective interest in beer, wine and alcoholic beverage wholesalers and have increased their interest in grocery wholesalers.

Private equity's interest in wholesalers peaked around 2002 with consistent declining interest (as a percentage of all PE deals) from 2002 to 2024.

The rise of e-commerce and lower margins of wholesalers largely explains this downward trend.