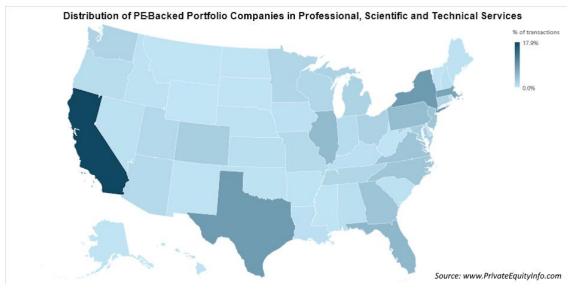

argin, highly scalable companies that offer a service rather than a product. This trend is expected to continue as the sector benefits from the ongoing advancements in technology and the increasing demand for specialized technical services which are likely to sustain and potentially accelerate growth.



### Market Summary (2001 - 2024)

- 12,319 Platform Investments
- 9,178 Add-on Investments
- 3,036 Total unique private equity firms invested

# **Top 5 Private Equity Firms Invested in Professional, Scientific and Technical Services**

Measured by the number of deals in the industry

- 1. OrbiMed Advisors (New York, NY)
- 2. Insight Partners New York, NY)
- 3. Warburg Pincus (New York, NY)
- 4. H.I.G. Capital (Miami, FL)
- 5. Vivo Capital (Palo Alto, CA)

# **Geographical Distribution**





### **Sample of Recent Private Equity Investments**

### May 2024

Tailwind Capital invested in GrayMatter (Pittsburgh, PA).

GrayMatter is a provider of industrial automation and intelligence solutions.

## May 2024

Renovus Capital Partners acquired a majority stake in Case Works (Austin, TX).

Case Works is provider of tech-enabled litigation support solutions.

## **April 2024**

<u>Serent Capital</u> completed a growth investment in <u>Medical Informatics Engineering</u> (Fort Wayne, IN).

Medical Informatics Engineering is a provider of health IT software and systems for occupational health.

# February 2024

Caisse de dépôt et placement du Québec invested in Levio (Québec City, Canada).

Levio is a digital native consulting firm providing services covering all aspects of digital