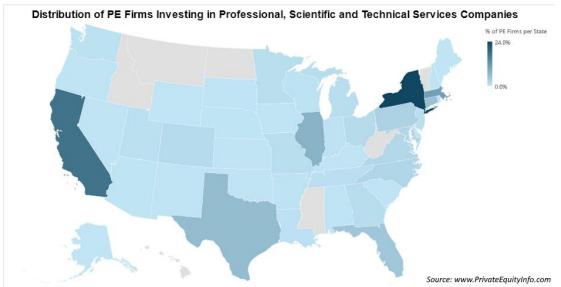

gin, highly scalable companies that offer a service rather than a product. This trend is expected to continue as the sector benefits from the ongoing advancements in technology and the increasing demand for specialized technical services which are likely to sustain and potentially accelerate growth.



### Market Summary (2001 - 2024)

- 12,319 Platform Investments
- 9,178 Add-on Investments
- 3,036 Total unique private equity firms invested

# **Top 5 Private Equity Firms Invested in Professional, Scientific and Technical Services**

Measured by the number of deals in the industry

- 1. OrbiMed Advisors (New York, NY)
- 2. Insight Partners New York, NY)
- 3. Warburg Pincus (New York, NY)
- 4. H.I.G. Capital (Miami, FL)
- 5. Vivo Capital (Palo Alto, CA)

# **Geographical Distribution**





### **Sample of Recent Private Equity Investments**

### May 2024

Tailwind Capital invested in GrayMatter (Pittsburgh, PA).

GrayMatter is a provider of industrial automation and intelligence solutions.

## May 2024

Renovus Capital Partners acquired a majority stake in Case Works (Austin, TX).

Case Works is provider of tech-enabled litigation support solutions.

## **April 2024**

<u>Serent Capital</u> completed a growth investment in <u>Medical Informatics Engineering</u> (Fort Wayne, IN).

Medical Informatics Engineering is a provider of health IT software and systems for occupational health.

# February 2024

Caisse de dépôt et placement du Québec invested in Levio (Québec City, Canada).

Levio is a digital native consulting firm providing services covering all aspects of digital t