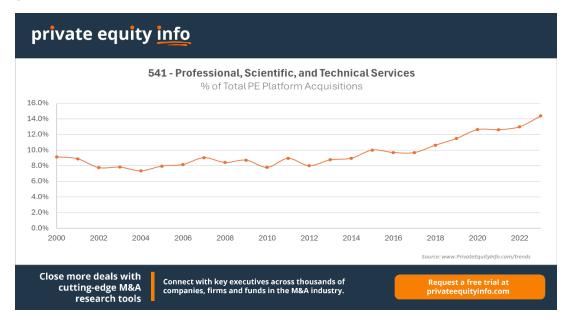

# Historical PE Investments in Professional, Scientific and Technical Services

From 2000 to 2014, the percentage of PE platform acquisitions in Professional, Scientific, and Technical Services sector remained relatively stable, fluctuating between approximately 7% and 9%. After 2014, economic recovery and growth have increased the investment capacity and appetite of private equity firms in this sector.

The period from 2017 to 2022 saw even more notable growth, with the percentage of acquisitions climbing steadily from around 10% to more than 14%. This is largely because many companies in the Professional, Scientific, and Technical Services industry exhibit financial and business model attributes that PE firms prefer. Namely, low CapEx, high growth, high margin, highly scalable companies that offer a service rather than a product. This trend is expected to continue as the sector benefits from the ongoing advancements in technology and the increasing demand for specialized technical services which are likely to sustain and potentially accelerate growth.